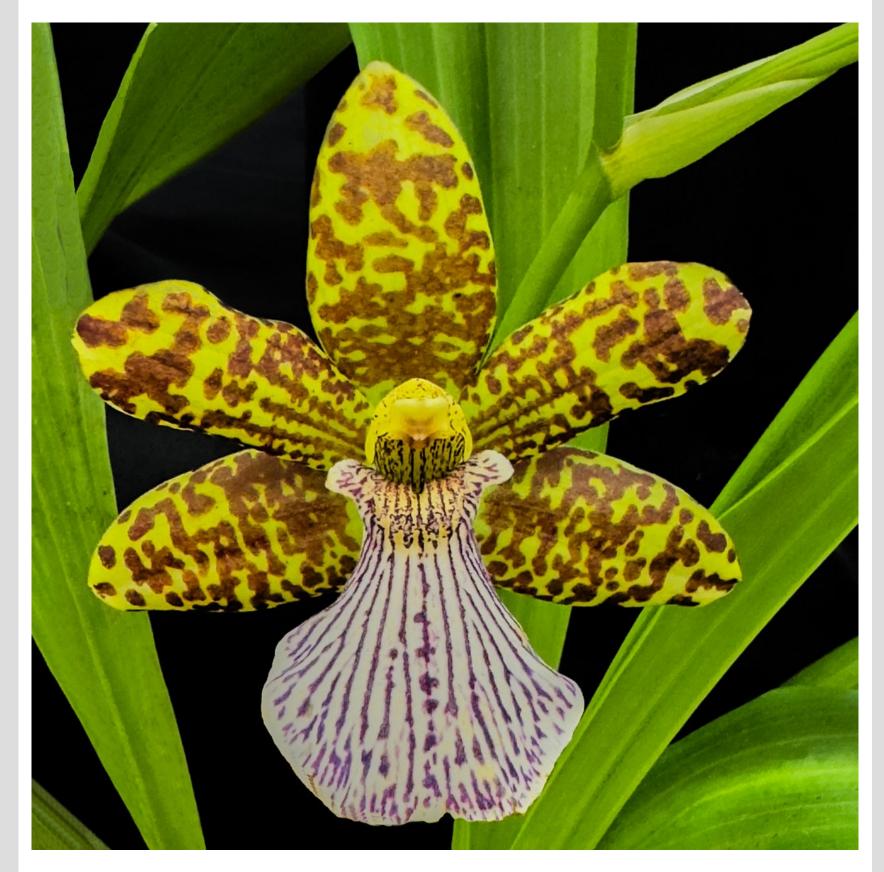

Zygopetalum crinitum

Tuesday 27th August 2024

## Good morning,

Welcome to The Monday Picture on Tuesday. This is an Orchid Zygopetalum crinitum, they grow in southern and southeastern Brazil between 600 to 1200 meters above sea level. I photographed this one at a recent Orchid show organised by the Orchid Society of East Anglia.