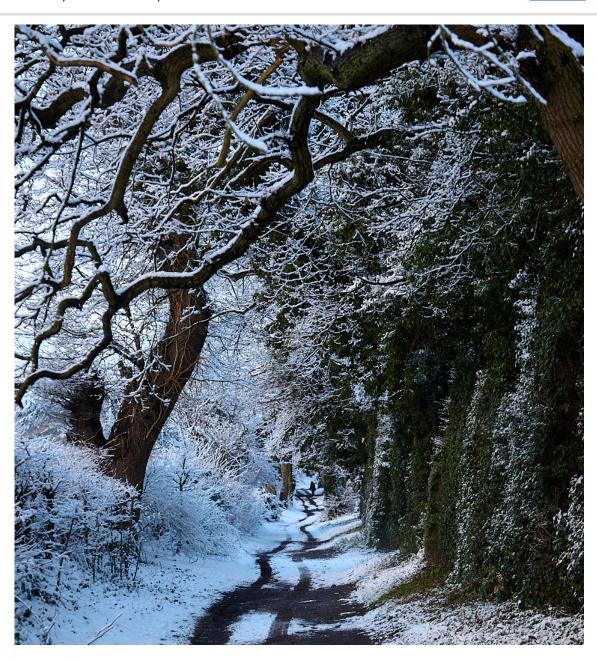

the Monday Picture

MURRAY LAIDLAW PHOTOGRAPHY

Monday 17th February 2025

**Website** 

Click to enlarge

Good morning Murray,

This wintery scene dates from mid January 2013, it's the lane that runs along the edge of our local golf course. A favourite with dog walkers and joggers as it gives access to the nearby marshes. Pretty as it may be I'm very happy that we have reached the mid point of February without snow, although it's definitely cold enough.