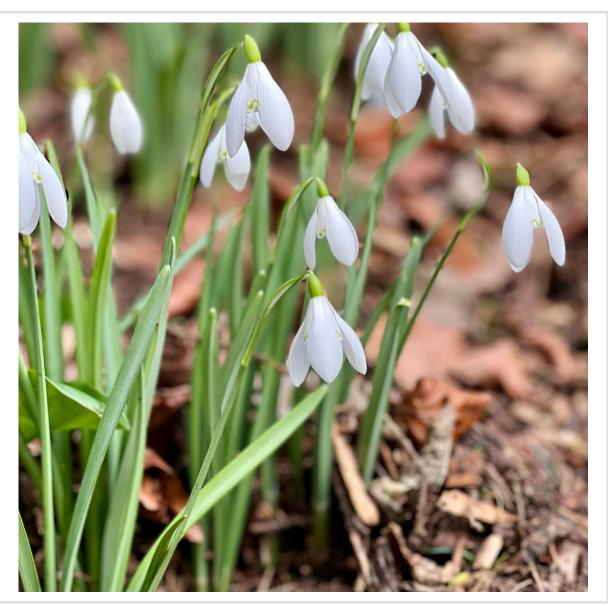

the Monday Picture

## MURRAY LAIDLAW PHOTOGRAPHY

Monday 20th January 2025

<u>Website</u>

ML

Good morning Murray,

Snowdrops are a definite indicator that winter is at last starting to move albeit incredibly slowly towards spring. This little patch is surrounded by fallen leaves on the edge of some woodland where they flourish.