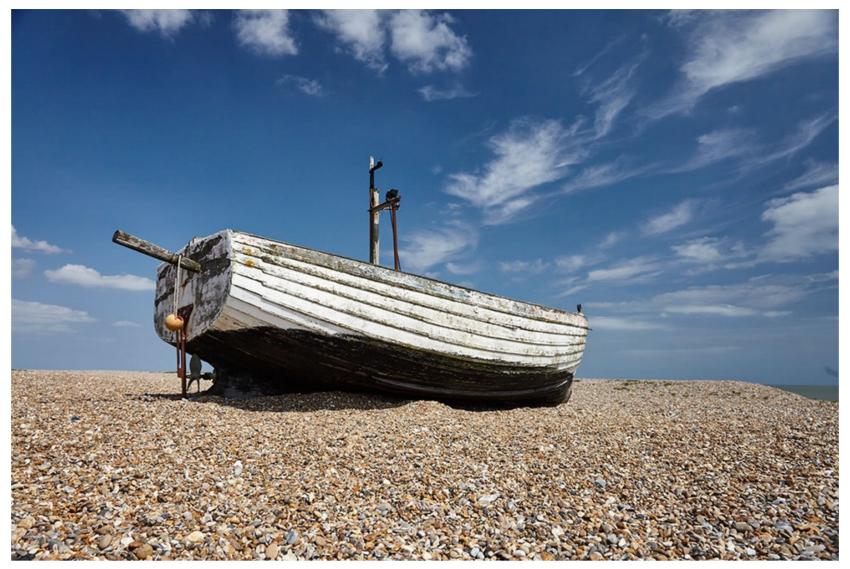

## Good morning (firstname),

Welcome to Aldeburgh on the Suffolk coast, a wide expanse of gravel beach leading down to the sea. I'm not sure whether this boat is still seaworthy but I thought it made an interesting image with the deep blue sky and clouds contrasting against the multicoloured gravel. The boat is probably eight to ten feet above the waterline as the beach drops away from this level quite dramatically.