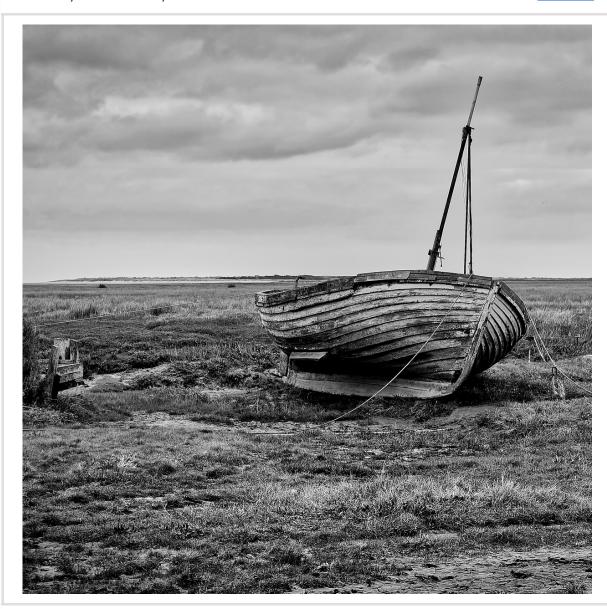

## Website

Click to enlarge

Good morning Murray,

Like most of the villages along the north Norfolk coast Thornham has a wide expanse of marshland between the village and the sea that is exposed when the tide goes out. Boats are left high until the tide returns to refloat them although I'm not sure this one is going anywhere.